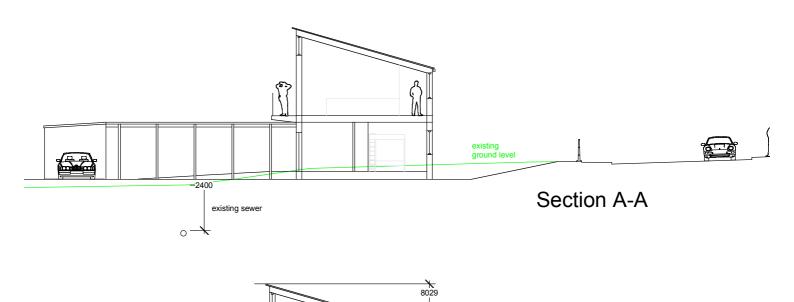

|   | Design by:                                                                                                                                   |                                         |  |
|---|----------------------------------------------------------------------------------------------------------------------------------------------|-----------------------------------------|--|
| ŝ | Sports Tune Motor Co. Ltd<br>Seton Mains Garage<br>Longniddry<br>East Lothian<br>EH32 0PG<br>Tel: 01875 811711<br>Email: john@sportstune.com |                                         |  |
|   | Description: Two dwelling houses with garages at the former Station Yard,<br>Cockburnspath                                                   |                                         |  |
|   | Drawing: Site plan<br>Elevations<br>Floor Plans<br>Sections                                                                                  | Scale: 1:500<br>1:100<br>1:100<br>1:200 |  |
|   | Drawing No: 001                                                                                                                              |                                         |  |
|   | Date: 14/04/03                                                                                                                               |                                         |  |
|   | Drawn by: John Ferguson                                                                                                                      |                                         |  |
|   | Signed:                                                                                                                                      |                                         |  |
|   | Revised:                                                                                                                                     |                                         |  |