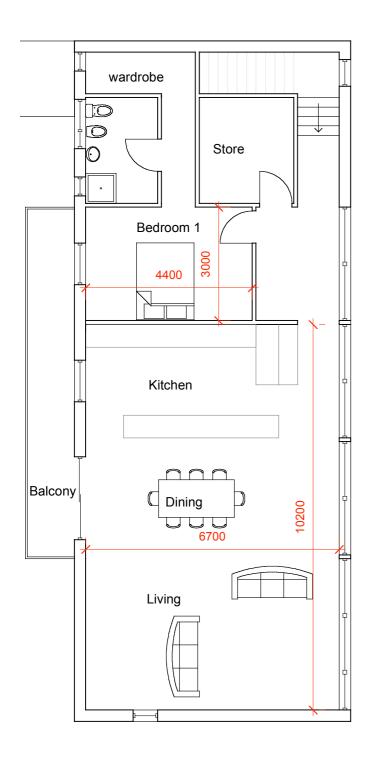

|   | Design by:                                                                                                                                   |                                         |  |
|---|----------------------------------------------------------------------------------------------------------------------------------------------|-----------------------------------------|--|
| ŝ | Sports Tune Motor Co. Ltd<br>Seton Mains Garage<br>Longniddry<br>East Lothian<br>EH32 0PG<br>Tel: 01875 811711<br>Email: john@sportstune.com |                                         |  |
|   | Description: Two dwelling houses with garages at the former Station Yard,<br>Cockburnspath                                                   |                                         |  |
|   | Drawing: Site plan<br>Elevations<br>Floor Plans<br>Sections                                                                                  | Scale: 1:500<br>1:100<br>1:100<br>1:200 |  |
|   | Drawing No: 001                                                                                                                              |                                         |  |
|   | Date: 14/04/03                                                                                                                               |                                         |  |
|   | Drawn by: John Ferguson                                                                                                                      |                                         |  |
|   | Signed:                                                                                                                                      |                                         |  |
|   | Revised:                                                                                                                                     |                                         |  |