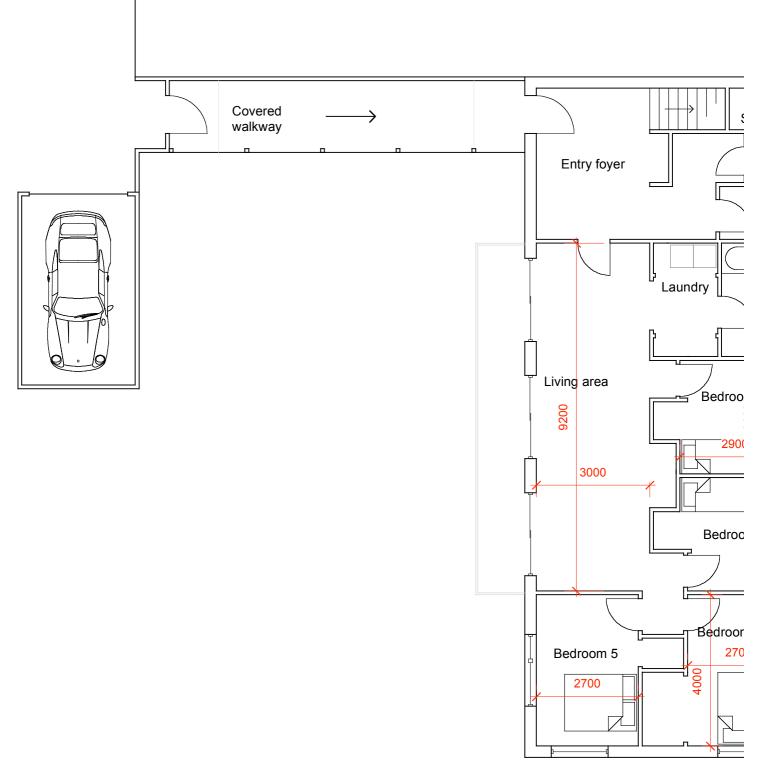

|   | Design by:                                                                                                                                   |                                         |  |
|---|----------------------------------------------------------------------------------------------------------------------------------------------|-----------------------------------------|--|
| ŝ | Sports Tune Motor Co. Ltd<br>Seton Mains Garage<br>Longniddry<br>East Lothian<br>EH32 0PG<br>Tel: 01875 811711<br>Email: john@sportstune.com |                                         |  |
|   | Description: Two dwelling houses with garages at the former Station Yard,<br>Cockburnspath                                                   |                                         |  |
|   | Drawing: Site plan<br>Elevations<br>Floor Plans<br>Sections                                                                                  | Scale: 1:500<br>1:100<br>1:100<br>1:200 |  |
|   | Drawing No: 001                                                                                                                              |                                         |  |
|   | Date: 14/04/03                                                                                                                               |                                         |  |
|   | Drawn by: John Ferguson                                                                                                                      |                                         |  |
|   | Signed:                                                                                                                                      |                                         |  |
|   | Revised:                                                                                                                                     |                                         |  |