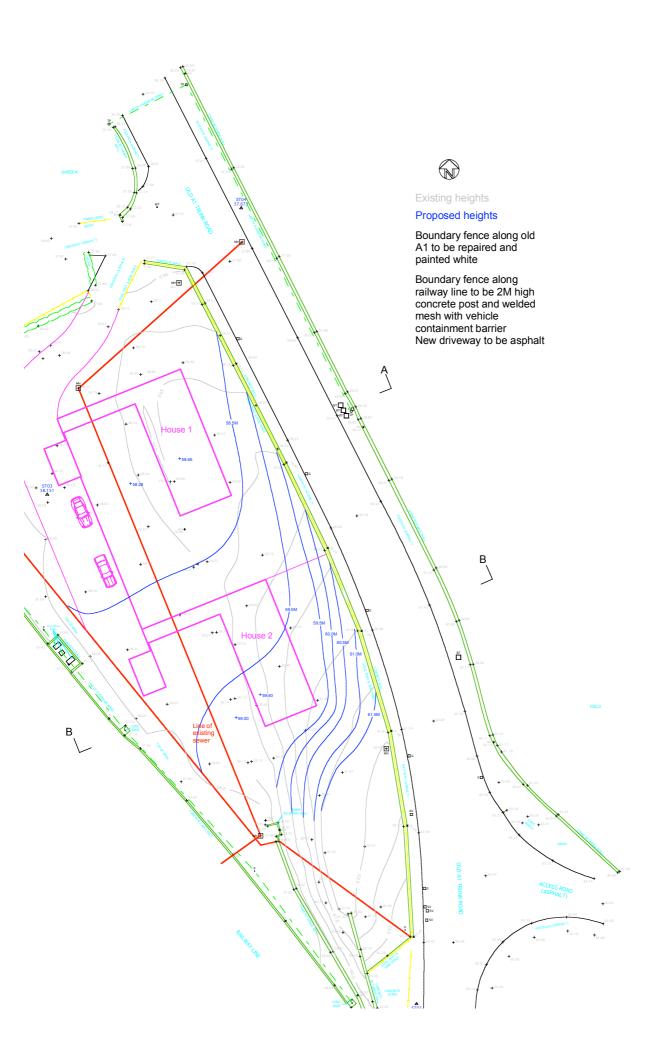

|   | Design by:                                                                                                                                   |                                         |  |
|---|----------------------------------------------------------------------------------------------------------------------------------------------|-----------------------------------------|--|
| ŝ | Sports Tune Motor Co. Ltd<br>Seton Mains Garage<br>Longniddry<br>East Lothian<br>EH32 0PG<br>Tel: 01875 811711<br>Email: john@sportstune.com |                                         |  |
|   | Description: Two dwelling houses with garages at the former Station Yard,<br>Cockburnspath                                                   |                                         |  |
|   | Drawing: Site plan<br>Elevations<br>Floor Plans<br>Sections                                                                                  | Scale: 1:500<br>1:100<br>1:100<br>1:200 |  |
|   | Drawing No: 001                                                                                                                              |                                         |  |
|   | Date: 14/04/03                                                                                                                               |                                         |  |
|   | Drawn by: John Ferguson                                                                                                                      |                                         |  |
|   | Signed:                                                                                                                                      |                                         |  |
|   | Revised:                                                                                                                                     |                                         |  |