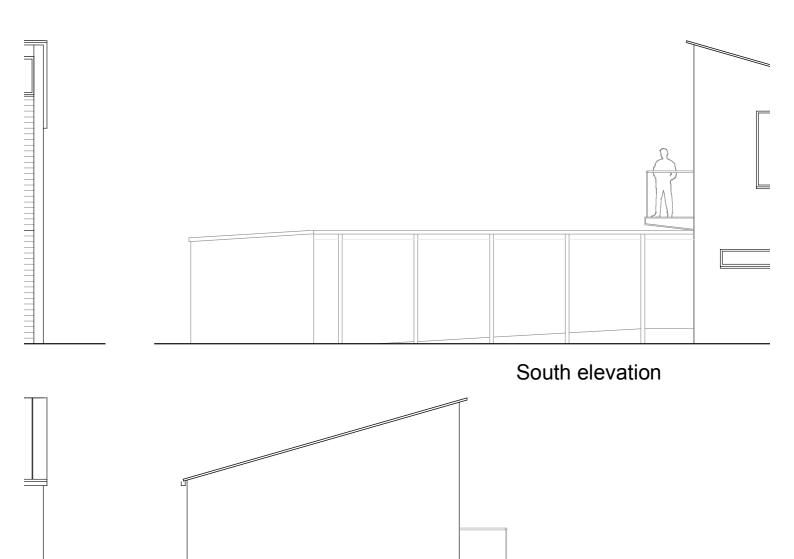

## West elevation

East elevation

Ground floor

North elevation

₹ N\_\_\_\_

Materials:

Walls:

Gable walls and entry block c block with sand/cement rende white.

East and west elevations of la siding.

Roof: Standing seam metal panels

Windows:

Double glazed with timber fra cladding.

of concrete er painted

arch timber

grey in colour.

mes to match