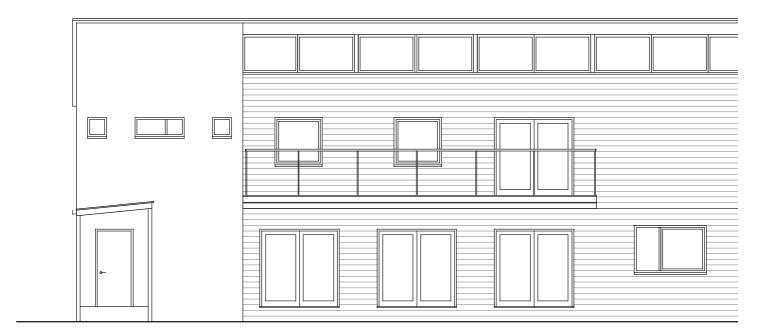

## West elevation

East elevation

Ground floor

North elevation

₹ N\_\_\_\_

Materials:

Walls:

Gable walls and entry block c block with sand/cement rende white.

East and west elevations of la siding.

Roof: Standing seam metal panels

Windows:

Double glazed with timber fra cladding.

of concrete er painted

arch timber

grey in colour.

mes to match