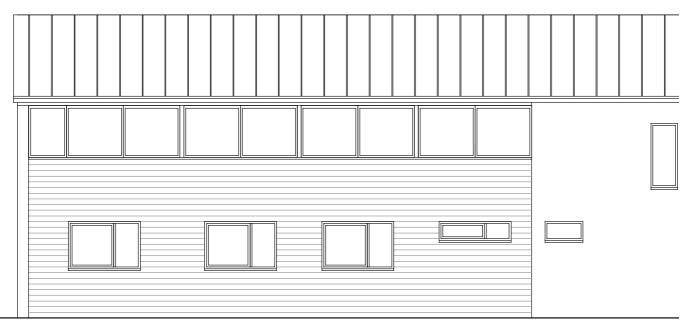

## West elevation

East elevation

Ground floor

North elevation

₹ N\_\_\_\_

Materials:

Walls:

Gable walls and entry block c block with sand/cement rende white.

East and west elevations of la siding.

Roof: Standing seam metal panels

Windows:

Double glazed with timber fra cladding.

of concrete er painted

arch timber

grey in colour.

mes to match