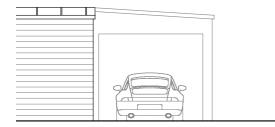

## West elevation

East elevation

Ground floor

North elevation

₹ N\_\_\_\_

Materials:

Walls:

Gable walls and entry block c block with sand/cement rende white.

East and west elevations of la siding.

Roof: Standing seam metal panels

Windows:

Double glazed with timber fra cladding.

of concrete er painted

arch timber

grey in colour.

mes to match